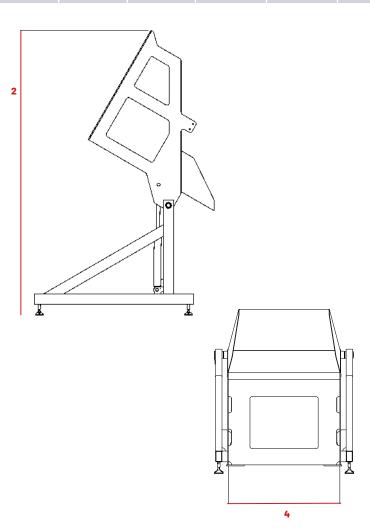

## **TECHNICAL SPECIFICATIONS**

NOTE: EVERYTHING CAN BE CUSTOMIZED FOR YOUR NEEDS

- > LIFT CAPACITY: 500 1000 KG
- > TRAVEL: 1800 MM.
- > MAX HEIGHT: CLOSED: 1515 MM. TIPPING: 2850 MM.
- > LENGHT: 1675 MM.
- > WIDTH: 1285 MM.
- > TIPPING HEIGHT 1096 MM.
- > TIPPING ANGLE: UP TO 30 DEGREES FROM HOROZONTAL
- > TILT DEGREE: 120 DEGREES
- > EMPTYING HEIGHT: FROM 1040 2800 MM.
- > STANDARD INTEGRATED CHUTE
- > FLOOR MOUNTED ON HYGIENIC LEVELLING FEET
- > Power supply: 3x400 V/50 Hz+Pe
- > CE MARKED
- > AVAILABLE IN STAINLESS STEEL
- > MORE CYLINDER VERSIONS AVAILABLE

Capacity

Highest load capability (when loaded correctly) Travel Travel from closed height to

top position Height of machine in lowest position

Closed height (1) Max height (2) Total width (3) Lenght Emptying height

Height of machine in top position Width between widest points Total length of machine Between these points will the container tilt enought to empty Width for containers insertion Time in sec. to top position

Container width (4) Lifting time

Have any questions about dimensions or features on our swingloader? Please call us at +45 9886 4900 or find more information at www.translyft.com