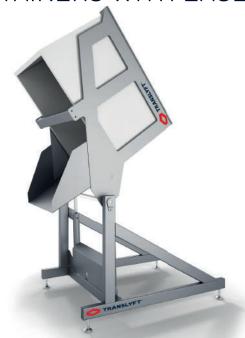

## **SWINGLOADER**

TIP BINS, CRATES, AND CONTAINERS WITH EASE

The TRANSLYFT Swingloader is a convenient, ergonomic and safe way of emptying bins, crates and containers. The container is lifted and the content is tipped in a smooth motion. The process is efficient and increases productivity.

The 120 degreee tilt function easily tilts the content onto the next process point of your workflow.

Translyft swingloader can be designed to fit a standard crate or any type of container.

| TYPE /<br>CAPACITY KG | TRAVEL<br>MM. | CLOSED<br>HEIGHT MM. | Max height<br>mm. | Width мм. | LENGTH<br>MM. | EMPTYING HEIGHT MM. | CONTAINER<br>SIZE MM. | TILT<br>DEGREES | LIFTING TIME<br>SEC. |
|-----------------------|---------------|----------------------|-------------------|-----------|---------------|---------------------|-----------------------|-----------------|----------------------|
| TSW 870               | 1800          | 1515                 | 2850              | 1285      | 1675          | from 1040-<br>2800  | 1200 x 1000<br>x 740  | 120°            | 30                   |