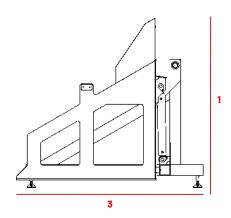

Capacity

Highest load capability (when loaded correctly) Travel Travel from closed height to

top position Height of machine in lowest position

Closed height (1) Max height (2) Total width (3) Lenght Emptying height

Height of machine in top position Width between widest points Total length of machine Between these points will the container tilt enought to empty Width for containers insertion Time in sec. to top position

Container width (4) Lifting time

Have any questions about dimensions or features on our swingloader? Please call us at +45 9886 4900 or find more information at www.translyft.com